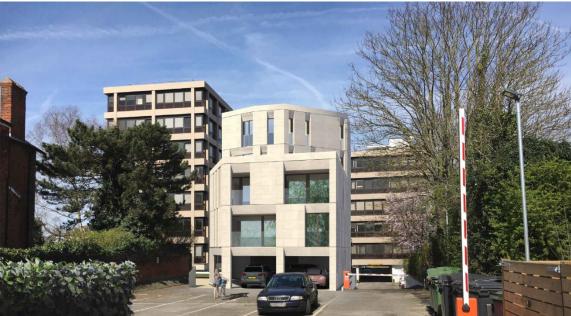

Existing and Proposed section (looking west)

Visualisation of the south elevation from Eldon Terrace

Visualisation from Eldon Road looking east

Aerial view looking west

Aerial view looking south

Aerial view looking east