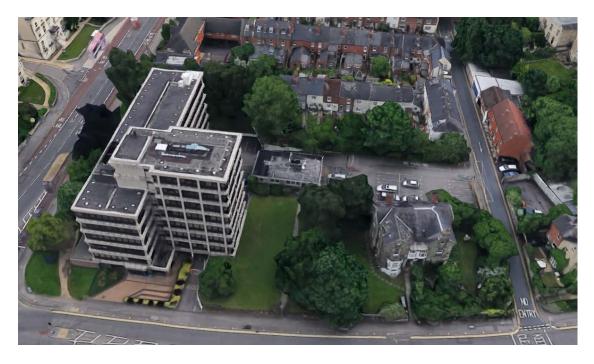

Existing and Proposed section (looking west)

Visualisation of the south elevation from Eldon Terrace

Visualisation from Eldon Road looking east

Aerial view looking west

Aerial view looking south

Aerial view looking east