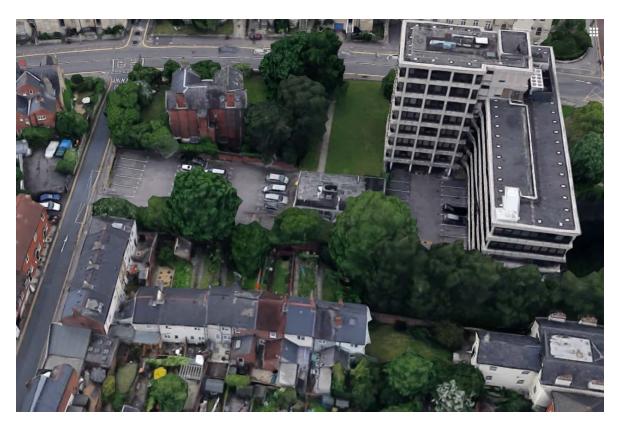

Existing and Proposed section (looking west)

Visualisation of the south elevation from Eldon Terrace

Visualisation from Eldon Road looking east

Aerial view looking west

Aerial view looking south

Aerial view looking east