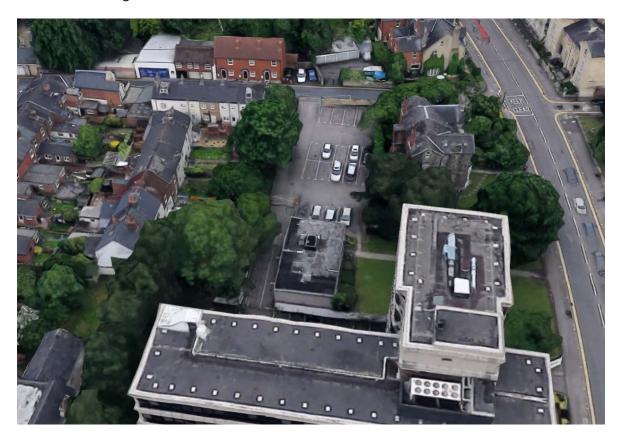

Existing and Proposed section (looking west)

Visualisation of the south elevation from Eldon Terrace

Visualisation from Eldon Road looking east

Aerial view looking west

Aerial view looking south

Aerial view looking east